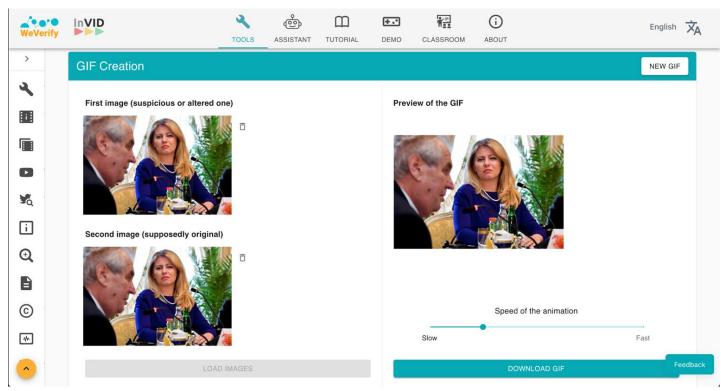

Kingdom
- 9. Germany
- 10. Argentina







#### New features available now







#### The Assistant







### Social network analysis

























# Deepfake video appears to show New Zealand PM 'smoking crack'

Taylor Thompson Fuller, AFP New Zealand and Pacific Islands







Published on Thursday 7 October 2021 at 11:38

Copyright AFP 2017-2021. All rights reserved.

A video circulating on social media appears to show New Zealand Prime Minister Jacinda Ardern smoking crack cocaine. However, the video is fake and was posted on a YouTube channel that uses artificial intelligence to make deepfakes of Kiwi politicians and celebrities.





### **Optical Character Recognition (OCR in images)**







### **Open innovation**









#### A new forensic feature: CheckGIF









## **Revealing visual manipulation**









### Any question?

www.weverify.eu

@WeVerify

@dteyssou

### Thank you for your attention!



**Disclaimer:** This presentation reflects the views only of the author(s), and the Commission cannot be held responsible for any use, which may be made of the information contained therein.