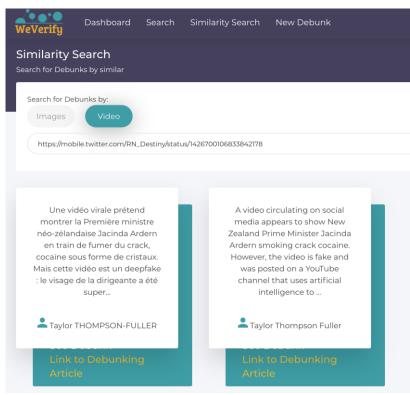

# Deepfake video appears to show New Zealand PM 'smoking crack'

Taylor Thompson Fuller, AFP New Zealand and Pacific Islands

Published on Thursday 7 October 2021 at 11:38

Copyright AFP 2017-2021. All rights reserved.

A video circulating on social media appears to show New Zealand Prime Minister Jacinda Ardern smoking crack cocaine. However, the video is fake and was posted on a YouTube channel that uses artificial intelligence to make deepfakes of Kiwi politicians and celebrities.