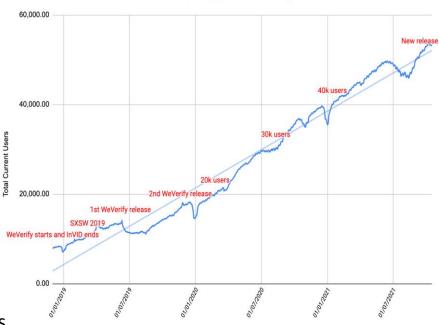

#### Verification plugin weekly users

53k users worldwide (Fact checkers, journalists, human rights defenders, teachers and scholars, NGOs and government organisations)