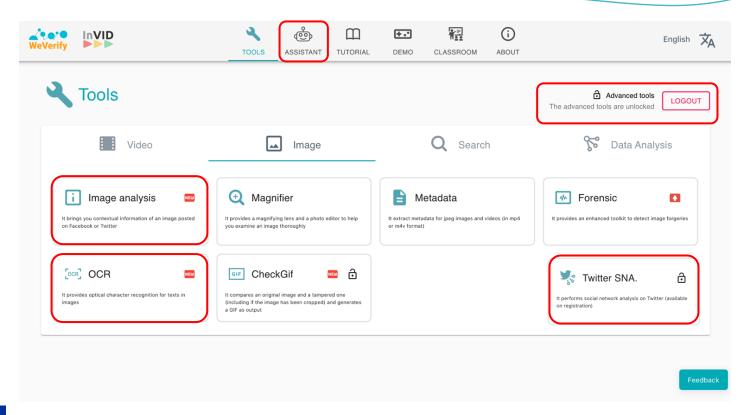

#### New features available now

### **Optical Character Recognition (OCR in images)**

#### A new forensic feature: CheckGIF

### Social network analysis