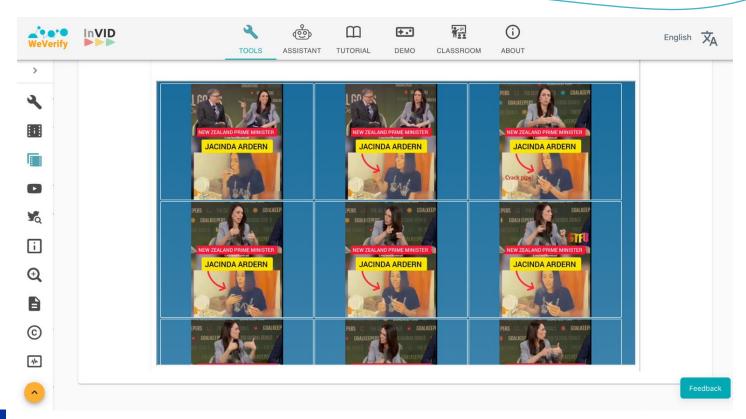

# Deepfake video appears to show New Zealand PM 'smoking crack'

Taylor Thompson Fuller, AFP New Zealand and Pacific Islands

Published on Thursday 7 October 2021 at 11:38

Copyright AFP 2017-2021. All rights reserved.

A video circulating on social media appears to show New Zealand Prime Minister Jacinda Ardern smoking crack cocaine. However, the video is fake and was posted on a YouTube channel that uses artificial intelligence to make deepfakes of Kiwi politicians and celebrities.