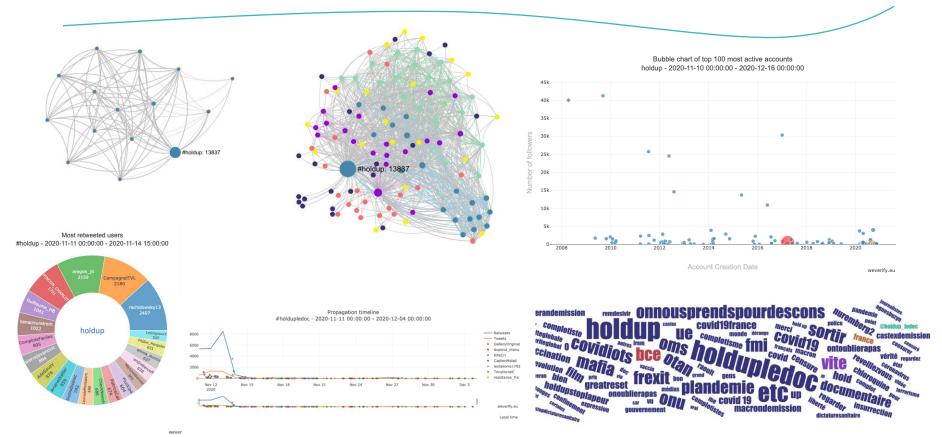

### 3 years of innovation action tackling disinfo





















### **Verification plugin**

#### Verification plugin weekly users





53k users worldwide (Fact checkers, journalists, human rights defenders, teachers and scholars, NGOs and government organisations)





### **Used worldwide: 202 countries**



- 2. United States
- 3. India
- 4. Mexico
- 5. Spain
- 6. Netherlands
- 7. Colombia
- 8. III United Kingdom
- 9. Germany
- 10. Argentina







#### New features available now







#### The Assistant







### Social network analysis

























# Deepfake video appears to show New Zealand PM 'smoking crack'

Taylor Thompson Fuller, AFP New Zealand and Pacific Islands







Published on Thursday 7 October 2021 at 11:38

Copyright AFP 2017-2021. All rights reserved.

A video circulating on social media appears to show New Zealand Prime Minister Jacinda Ardern smoking crack cocaine. However, the video is fake and was posted on a YouTube channel that uses artificial intelligence to make deepfakes of Kiwi politicians and celebrities.





### **Optical Character Recognition (OCR in images)**







### **Open innovation**









#### A new forensic feature: CheckGIF









## **Revealing visual manipulation**









### Any question?

www.weverify.eu

@WeVerify

@dteyssou

### Thank you for your attentio