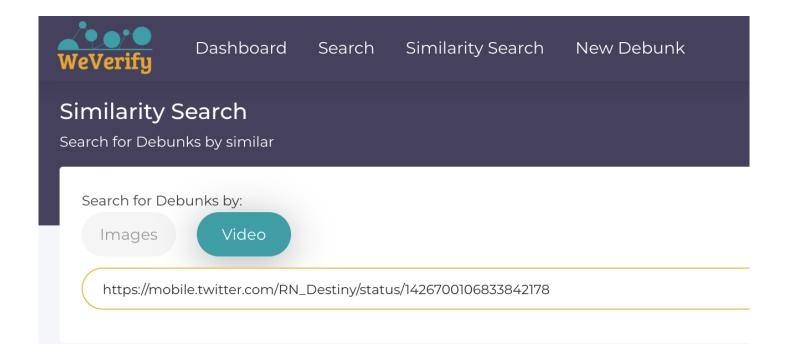

# Deepfake video appears to show New Zealand PM 'smoking crack'

Taylor Thompson Fuller, AFP New Zealand and Pacific Islands

Published on Thursday 7 October 2021 at 11:38

Copyright AFP 2017-2021. All rights reserved.

A video circulating on social media appears to show New Zealand Prime Minister Jacinda Ardern smoking crack cocaine. However, the video is fake and was posted on a YouTube channel that uses artificial intelligence to make deepfakes of Kiwi politicians and celebrities.