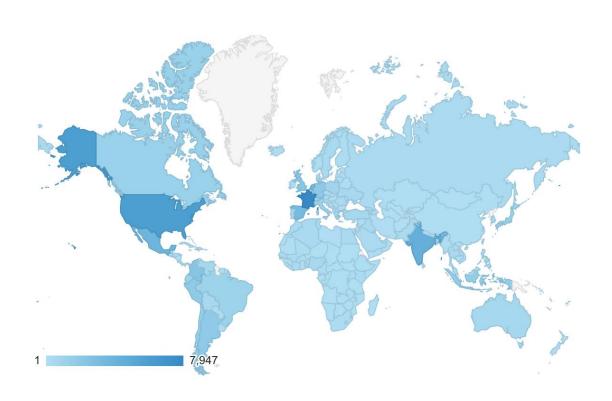

### **Used worldwide: 202 countries**

- 2. United States
- 3. India
- 4. Mexico
- 5. Spain
- 6. Netherlands
- 7. Colombia
- 8. III United Kingdom
- 9. Germany
- 10. Argentina