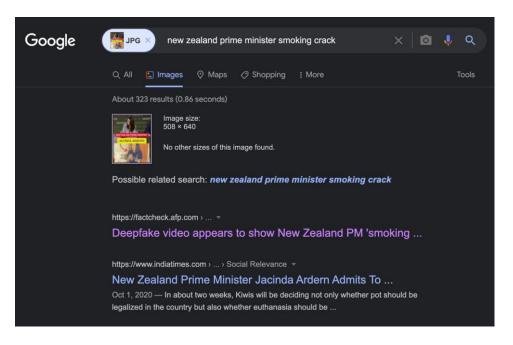

# Deepfake video appears to show New Zealand PM 'smoking crack'

Taylor Thompson Fuller, AFP New Zealand and Pacific Islands

Published on Thursday 7 October 2021 at 11:38

Copyright AFP 2017-2021. All rights reserved.

A video circulating on social media appears to show New Zealand Prime Minister Jacinda Ardern smoking crack cocaine. However, the video is fake and was posted on a YouTube channel that uses artificial intelligence to make deepfakes of Kiwi politicians and celebrities.