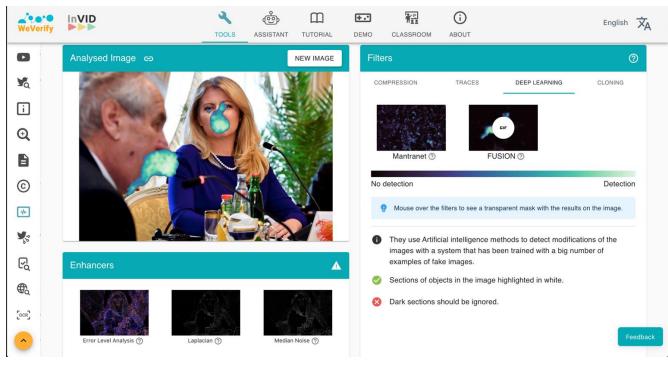

- 6. Netherlands
- 7. Colombia
- 8. III United Kingdom
- 9. Germany
- 10. Argentina







#### New features available now







#### The Assistant







### Social network analysis

























# Deepfake video appears to show New Zealand PM 'smoking crack'

Taylor Thompson Fuller, AFP New Zealand and Pacific Islands







Published on Thursday 7 October 2021 at 11:38

Copyright AFP 2017-2021. All rights reserved.

A video circulating on social media appears to show New Zealand Prime Minister Jacinda Ardern smoking crack cocaine. However, the video is fake and was posted on a YouTube channel that uses artificial intelligence to make deepfakes of Kiwi politicians and celebrities.





### **Optical Character Recognition (OCR in images)**







### **Open innovation**









#### A new forensic feature: CheckGIF









## **Revealing visual manipulation**









### Any question?

www.weverify.eu

@WeVerify

@dteyssou

### Thank you for your attention!



**Disclaimer:** This presentation reflects the views only of the author(s), and the Commission cannot be held responsible for any use, which may be made of the information contained therein.