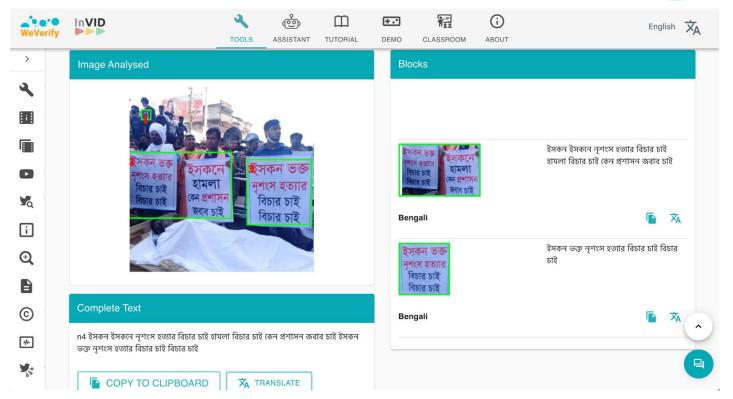

s
- 3. India
- 4. Mexico
- 5. Spain
- 6. Netherlands
- 7. Colombia
- 8. III United Kingdom
- 9. Germany
- 10. Argentina







#### New features available now







#### The Assistant







### Social network analysis

























# Deepfake video appears to show New Zealand PM 'smoking crack'

Taylor Thompson Fuller, AFP New Zealand and Pacific Islands







Published on Thursday 7 October 2021 at 11:38

Copyright AFP 2017-2021. All rights reserved.

A video circulating on social media appears to show New Zealand Prime Minister Jacinda Ardern smoking crack cocaine. However, the video is fake and was posted on a YouTube channel that uses artificial intelligence to make deepfakes of Kiwi politicians and celebrities.





### **Optical Character Recognition (OCR in images)**







### **Open innovation**









#### A new forensic feature: CheckGIF









## **Revealing visual manipulation**









### Any question?

www.weverify.eu

@WeVerify

@dteyssou

### Thank you for your attention!



**Disclaimer:** This presentation reflects the views only of the author(s), and the Commission cannot be held responsible for any use, which may be made of the information contained therein.