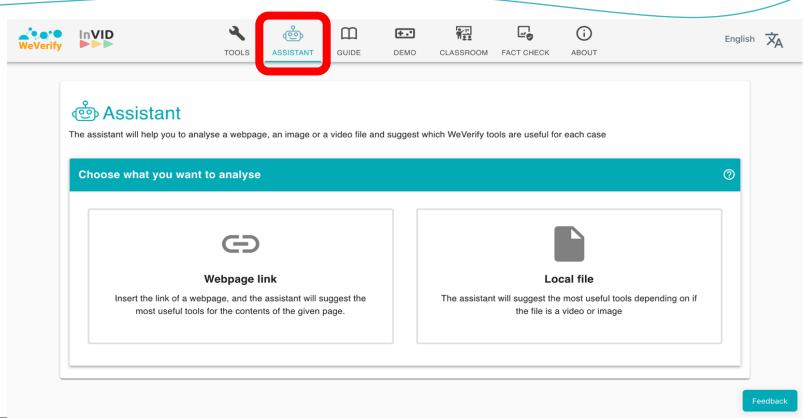

### 3 years of innovation action tackling disinfo





















### **Verification plugin**

#### Verification plugin weekly users





53k users worldwide (Fact checkers, journalists, human rights defenders, teachers and scholars, NGOs and government organisations)





### **Used worldwide: 202 countries**



- 2. United States
- 3. India
- 4. Mexico
- 5. Spain
- 6. Netherlands
- 7. Colombia
- 8. III United Kingdom
- 9. Germany
- 10. Argentina







#### New features available now







#### The Assistant







### Social network analysis

























# Deepfake video appears to show New Zealand PM 'smoking crack'

Taylor Thompson Fuller, AFP New Zealand and Pacific Islands







Published on Thursday 7 October 2021 at 11:38

Copyright AFP 2017-2021. All rights reserved.

A video circulating on social media appears to show New Zealand Prime Minister Jacinda Ardern smoking crack cocaine. However, the video is fake and was posted on a YouTube channel that uses artificial intelligence to make deepfakes of Kiwi politicians and celebrities.





### **Optical Character Recognition (OCR in images)**







### **Open innovation**









#### A new forensic feature: CheckGIF









## **Revealing visual manipulation**









### Any question?

www.weverify.eu

@WeVerify

@dteyss